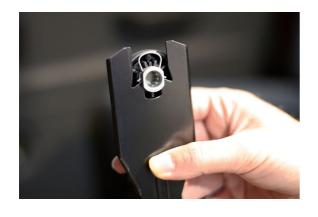

## Window Winder Handle Remover

Trim clip tool suitable for the removal and installation of the window handle retainer clips, situated behind traditional window winder handles, without causing damage to the handle or surrounding trim. Enables the "C" type clip to be gently pushed back allowing for the handle to then be pulled off the spigot. The handle end of the tool can then be used to push the clip back on once the handle has be re-installed.