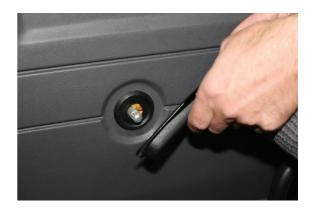

## Window Winder Handle Remover

Trim clip tool suitable for the removal and installation of the window handle retainer clips, situated behind traditional window winder handles, without causing damage to the handle or surrounding trim. Enables the "C" type clip to be gently pushed back allowing for the handle to then be pulled off the spigot. The handle end of the tool can then be used to push the clip back on once the handle has be re-installed.