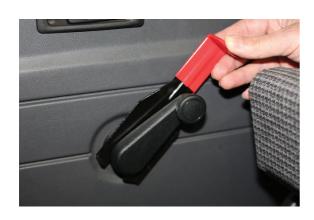

## Window Winder Handle Remover

Trim clip tool suitable for the removal and installation of the window handle retainer clips, situated behind traditional window winder handles, without causing damage to the handle or surrounding trim. Enables the "C" type clip to be gently pushed back allowing for the handle to then be pulled off the spigot. The handle end of the tool can then be used to push the clip back on once the handle has be re-installed.