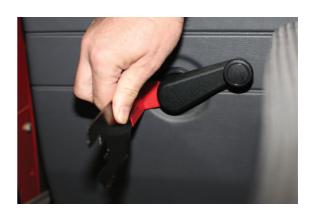

## Window Winder Handle Remover

Trim clip tool suitable for the removal and installation of the window handle retainer clips, situated behind traditional window winder handles, without causing damage to the handle or surrounding trim. Enables the "C" type clip to be gently pushed back allowing for the handle to then be pulled off the spigot. The handle end of the tool can then be used to push the clip back on once the handle has be re-installed.